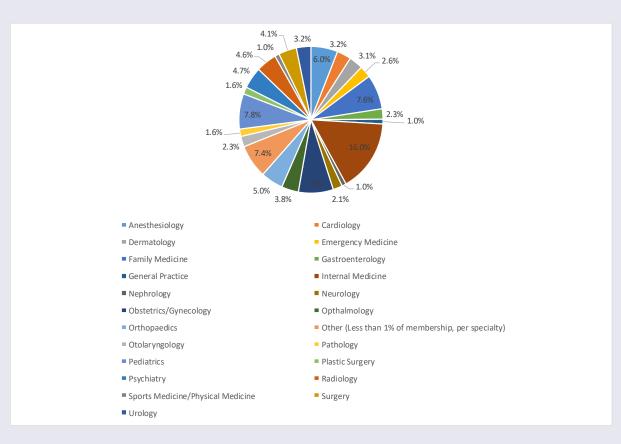

Specialties are well represented; from Anesthesiology to Radiology, our members make up all fields of medical practice.

| Sponsor<br>Opportunities                                  | Ambassador<br>\$15,000                                         | Advocate<br>\$7,200                                            | Leader<br>\$3,600               |
|-----------------------------------------------------------|----------------------------------------------------------------|----------------------------------------------------------------|---------------------------------|
| Recognition &<br>Exhibitor: House of<br>Delegates Meeting | Both Meetings<br>(Spring & Fall)                               | Both Meetings<br>(Spring & Fall)                               | One Meeting<br>(Spring or Fall) |
| Presidential Gala                                         | One Table (10) Premium recognition on all marketing            | 6 Tickets<br>Recognition on all<br>marketing                   | Not included                    |
| Recognition &<br>Welcome Address at<br>MedChi Meetings    | Board of Trustees<br>Legislative Council<br>Committee Meetings | Board of Trustees<br>Legislative Council<br>Committee Meetings | Board of Trustees<br>Meeting    |
| Summer Social                                             | 6 tickets<br>Recognition                                       | 4 tickets<br>Recognition                                       | 2 tickets<br>Recognition        |
| Lead A Practice<br>Managers Webinar                       | Yes                                                            | Yes                                                            | N/A                             |
| Print ad in<br>Maryland Medicine                          | Full Page<br>6 Issues                                          | Half Page<br>6 Issues                                          | Half Page<br>3 Issues           |
| <i>MedChi News</i><br>Featured Sponsor                    | Monthly                                                        | Every other month                                              | Quarterly                       |
| <i>MedChi News</i><br>Blogposts                           | 24                                                             | 12                                                             | 6                               |
| MedChi Web Site                                           | Premier Placement                                              | Standard Placement                                             | Standard                        |
| Mailing List<br>(physical addresses)                      | Unlimited                                                      | Up to 5 per year                                               | Up to 2 per year                |
| Social Media                                              | Monthly                                                        | Quarterly                                                      | Quarterly                       |